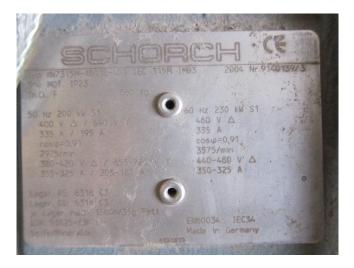

### **Specifications**

| Brand                    | Gram               |
|--------------------------|--------------------|
| Туре                     | GSV 263            |
| Refrigerant              | NH 3 (ammonia)     |
| Electromotor Specs       | 200 kW at 2975 RPM |
| Unloaded Start           | 1                  |
| Capacity Control         | 1                  |
| On steel base frame      | ✓                  |
| Pressure safety switches | ✓                  |
| Hp/Lp/Op                 |                    |
| Pressure gauges          | ✓                  |
| Hp/Lp/Op                 |                    |
| Control panel            | ✓                  |
| Remarks                  | Y.o.b. 2001        |
| Sizes                    | 3700x1400x2100 mm  |
|                          | (LxWxH)            |
| Stock                    | 1                  |
|                          |                    |

#### **Used Gram GSV 263**

Used Gram GSV 263 ammonia compressor, complete with unloaded start, capacity control, pressure safety switches, pressure gauges and control panel.

\*Why choose for HOSBV? Were not only the largest used refrigeration specialist in Europe, but also, we deliver all equipment including an extensive test, warranty and deliver after an industrial cleaning. \*If requested we are happy to arrange your logistics.