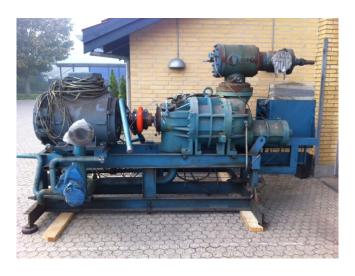

### Gram GSV 263

#### **Used Gram GSV 263**

Used Gram GSV 263 ammonia compressor, complete with unloaded start, capacity control, pressure safety switches, pressure gauges and control panel.

\*Why choose for HOSBV? Were not only the largest used refrigeration specialist in Europe, but also, we deliver all equipment including an extensive test, warranty and deliver after an industrial cleaning. \*If requested we are happy to arrange your logistics.