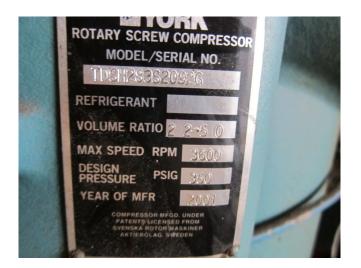

### **Specifications**

| Brand                    | Gram               |
|--------------------------|--------------------|
| Туре                     | GSV 263            |
| Refrigerant              | NH 3 (ammonia)     |
| Electromotor Specs       | 200 kW at 2975 RPM |
| Unloaded Start           | 1                  |
| Capacity Control         | 1                  |
| On steel base frame      | ✓                  |
| Pressure safety switches | ✓                  |
| Hp/Lp/Op                 |                    |
| Pressure gauges          | ✓                  |
| Hp/Lp/Op                 |                    |
| Control panel            | ✓                  |
| Remarks                  | Y.o.b. 2001        |
| Sizes                    | 3700x1400x2100 mm  |
|                          | (LxWxH)            |
| Stock                    | 1                  |
|                          |                    |

#### **Used Gram GSV 263**

Used Gram GSV 263 ammonia compressor, complete with unloaded start, capacity control, pressure safety switches, pressure gauges and control panel.

\*Why choose for HOSBV? Were not only the largest used refrigeration specialist in Europe, but also, we deliver all equipment including an extensive test, warranty and deliver after an industrial cleaning. \*If requested we are happy to arrange your logistics.