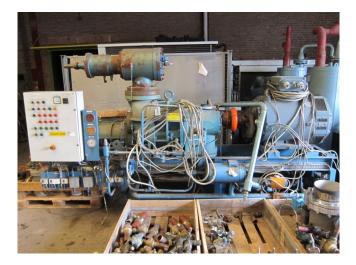

### Gram GSV 263

#### **Used Gram GSV 263**

Used Gram GSV 263 ammonia compressor, complete with unloaded start, capacity control, pressure safety switches, pressure gauges and control panel.

\*Why choose for HOSBV? Were not only the largest used refrigeration specialist in Europe, but also, we deliver all equipment including an extensive test, warranty and deliver after an industrial cleaning. \*If requested we are happy to arrange your logistics.