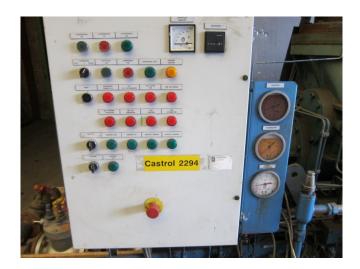

#### **Used Gram GSV 263**

Used Gram GSV 263 ammonia compressor, complete with unloaded start, capacity control, pressure safety switches, pressure gauges and control panel.

\*Why choose for HOSBV? Were not only the largest used refrigeration specialist in Europe, but also, we deliver all equipment including an extensive test, warranty and deliver after an industrial cleaning. \*If requested we are happy to arrange your logistics.