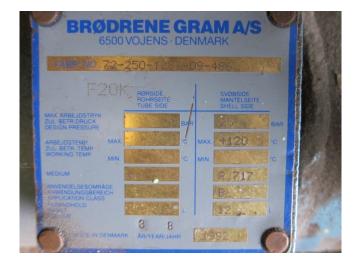

### **Specifications**

| Brand                    | Gram               |
|--------------------------|--------------------|
| Туре                     | GSV 263            |
| Refrigerant              | NH 3 (ammonia)     |
| Electromotor Specs       | 200 kW at 2975 RPM |
| Unloaded Start           | 1                  |
| Capacity Control         | 1                  |
| On steel base frame      | ✓                  |
| Pressure safety switches | ✓                  |
| Hp/Lp/Op                 |                    |
| Pressure gauges          | ✓                  |
| Hp/Lp/Op                 |                    |
| Control panel            | ✓                  |
| Remarks                  | Y.o.b. 2001        |
| Sizes                    | 3700x1400x2100 mm  |
|                          | (LxWxH)            |
| Stock                    | 1                  |
|                          |                    |

#### **Used Gram GSV 263**

Used Gram GSV 263 ammonia compressor, complete with unloaded start, capacity control, pressure safety switches, pressure gauges and control panel.

\*Why choose for HOSBV? Were not only the largest used refrigeration specialist in Europe, but also, we deliver all equipment including an extensive test, warranty and deliver after an industrial cleaning. \*If requested we are happy to arrange your logistics.