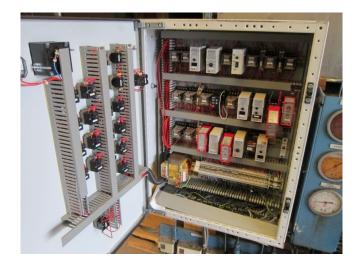

#### **Used Gram GSV 263**

Used Gram GSV 263 ammonia compressor, complete with unloaded start, capacity control, pressure safety switches, pressure gauges and control panel.

\*Why choose for HOSBV? Were not only the largest used refrigeration specialist in Europe, but also, we deliver all equipment including an extensive test, warranty and deliver after an industrial cleaning. \*If requested we are happy to arrange your logistics.