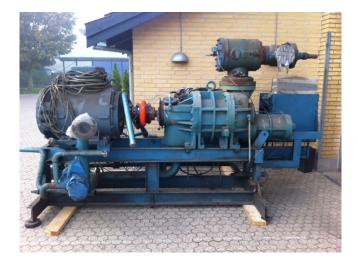

### Gram GSV 263

#### **Used Gram GSV 263**

Used Gram GSV 263 ammonia compressor, complete with unloaded start, capacity control, pressure safety switches, pressure gauges and control panel.

\*Why choose for HOSBV? Were not only the largest used refrigeration specialist in Europe, but also, we deliver all equipment including an extensive test, warranty and deliver after an industrial cleaning. \*If requested we are happy to arrange your logistics.